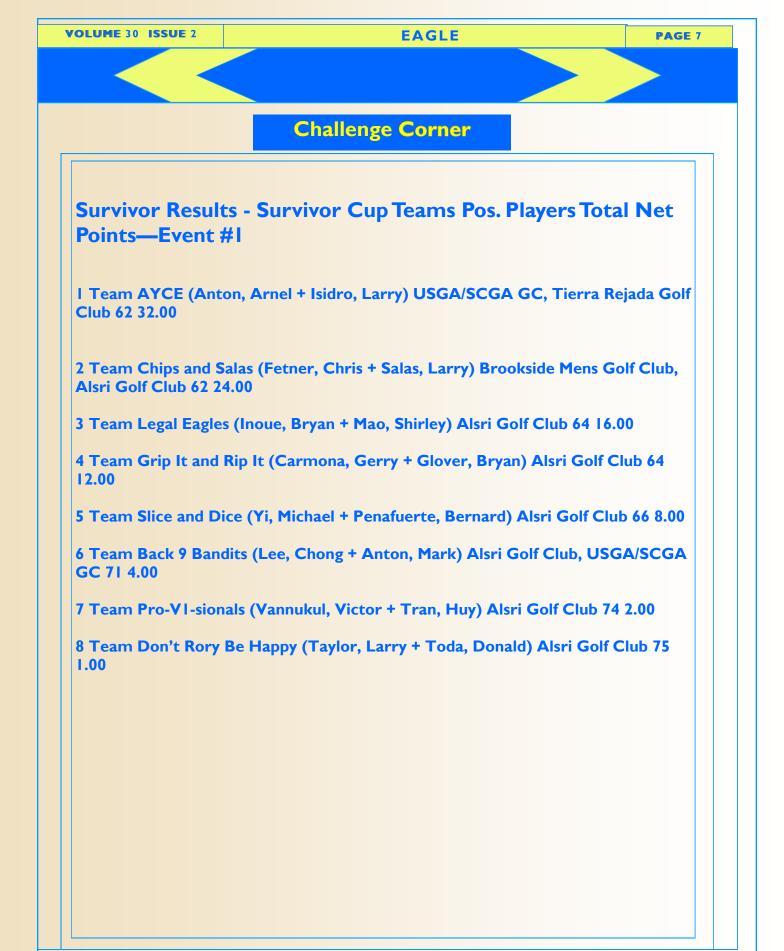

See page 6 for team name lists and members. Entries are still being accepted.

## Survivor Cup Teams Team List: Teams

### Team Name

### Members

Team Pro-VI-sionals (35.4 / 1.4) Vannukul, Victor (17.0) Tran, Huy (18.4)

Team Chips and Salas (22.8 / 9.6) Salas, Larry (16.2) Fetner, Chris (6.6)

Team Grip It and Rip It (29.5 / 14.9) Carmona, Gerry (7.3) Glover, Bryan (22.2)

Team Don't Rory Be Happy (23.2 / 7.0) Toda, Donald (8.1) Taylor, Larry (15.1)

Team Slice and Dice (31.2 / 0.4) Yi, Michael (15.8) Penafuerte, Bernard (15.4)

Team Back 9 Bandits (35.4 / 3.2) Lee, Chong (19.3) Anton, Mark (16.1)

Team Legal Eagles (58.7 / 7.1) Inoue, Bryan (25.8) Mao, Shirley (32.9)

Team AYCE (26.2 / 10.6) Anton, Arnel (7.8) Isidro, Larry (18.4)

Note: Team names include combined Handicap Index® and difference in Handicap Index®.