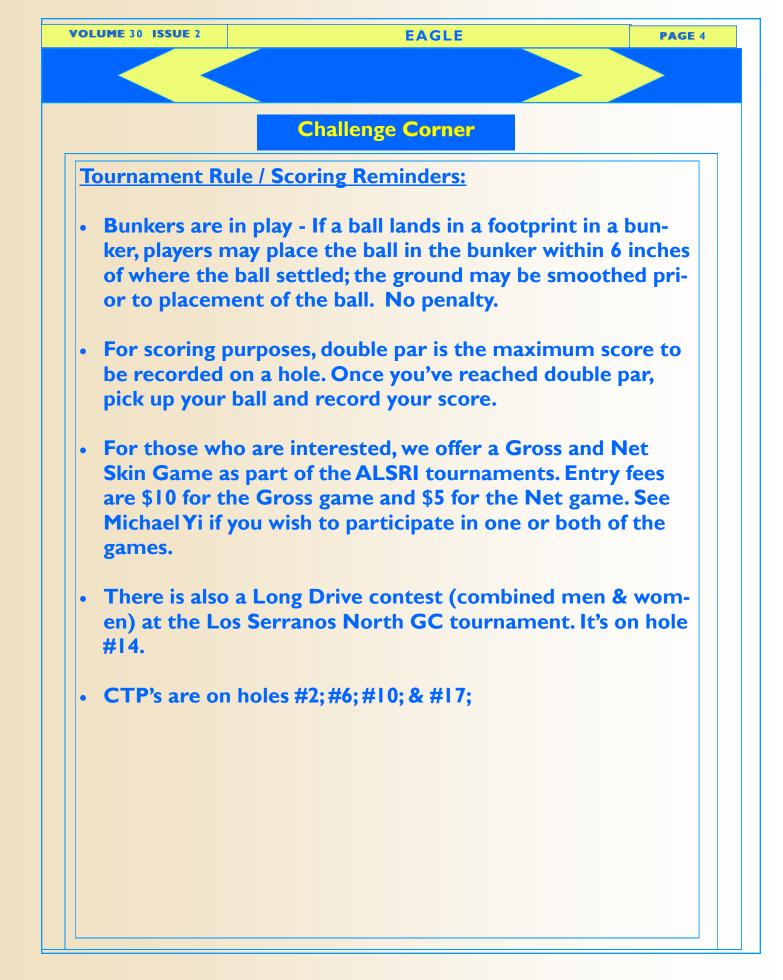

| \$305       |
| Monday 08/11/2025                   | 8:00 am Anaheim Hills GC<br>Anaheim, CA        | ALSRI Tournament         | \$88        |
| Friday 10/24/2025 9                 | :00 am Griffith Park - Wils<br>Los Angeles, CA | on GC ALSRI Tournament   | <b>\$83</b> |
| Friday 12/08/2025 8                 | :02 am Los Serranos Sou<br>Chino Hills, CA     | th GC Year-end Tournamen | t \$83      |
|                                     |                                                |                          |             |
|                                     |                                                |                          |             |
|                                     |                                                |                          |             |



#### EAGLE

**Challenge Corner** 

## 2025 ALSRI Survivor Cup Returns

Hello ALSRI Members,

Back by popular demand in 2025 is the Survivor Cup 2-Man Team Competition.

The Survivor Cup is in honor of Legacy ALSRI member Rick Sackett. The Survivor Cup represents the true spirit of golf which Rick deeply embraced -- hard work, being a team player, and the perseverance to keep going even when the games gets tough.

Grab a partner and join us for the start of the 2025 Survivor Cup at Rio Hondo Golf Course on Friday, February 28, 2025.

The matches will coincide with the 2025 ALSRI Tournament Schedule:

February 28 - Rio Hondo Golf Course April 07 - Los Serranos North August 11 - Anaheim Hills October 24 - Griffith Park Wilson December 08 - Los Serranos South

Survivor Cup is a Two-Man Team